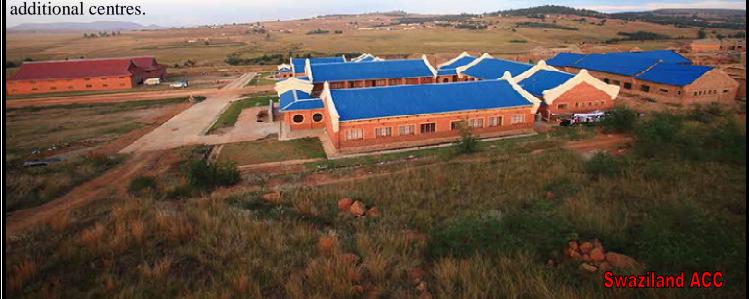

ACC currently operates in the following African countries with the goal of sustainably expanding to all the countries in Africa:

- South Africa Headquarters in Johannesburg, administrative offices. Site for ACC has been acquired, currently awaiting transfer of ownership. Groundbreaking take place in March 2015.
- Malawi Established in 2002, currently accommodating 453 orphans onsite and serving an outreach community of 7000 children
- Lesotho Established in 2008, currently accommodating 238 orphans onsite and serving an outreach community of 308 children. additional construction taking place to increase capacity to 250 orphans
- Swaziland Established in 2009, currently accommodating 143 orphans onsite and serving an outreach community of 350children. additional construction taking place to increase capacity to 500
- Namibia Currently just finish 1st construction, will a doption 70-80 Kids in MAy 2016.
- Zimbabwe Construction is currently suspended due to political interference
- Mozambique Currently under construction
- Bloemfontein SA– grand breaking on the 10 MAR 2015.
- Brief Overview: