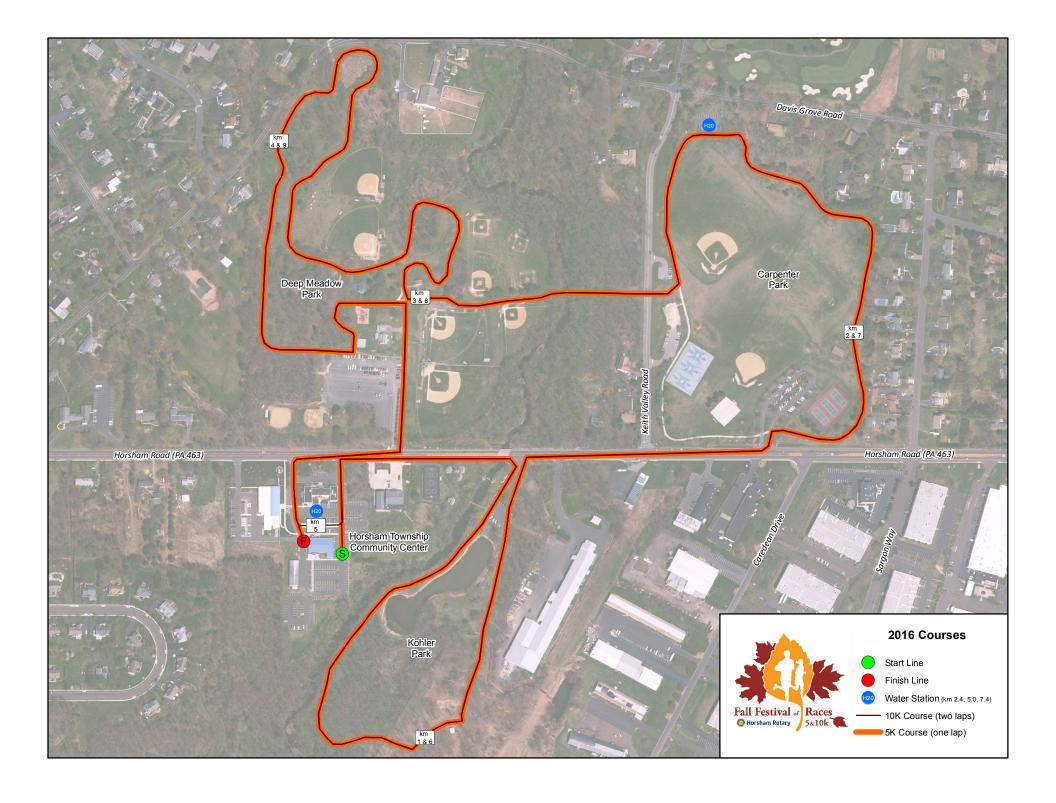

#### **Race Amenities**

- •5K & 10K races professionally timed
- •Courses traverse the township trail system in Deep Meadow, Carpenter, and Kohler Parks as well as Horsham Road.
- Long sleeve performance tee shirt for 5k
   10k runners, short sleeve cotton tee
   shirt for one mile runners
- •See maps for water station locations
- Pre and post race activities for the family
- •Entertainment, DJ, giveaways, and more

#### 10K Run

Start Time: 9:00 am

Course: USA Track & Field certified course

Course navigates township trails

Professionally timed

#### 5K Run

Start Time: 9:10 am

Course: USA Track & Field certified course

Course navigates township trails

Professionally timed

Detailed course maps are available at www.horshamrotary.org