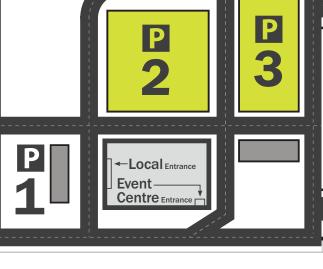

### **PARKING**

- Parking is avail and 3, located of and northeast standard
  building.
- Obtain a ticket machine to ope gate.
- Upon ex t, inse using debit or c

n Lots 2 north f the

r ticket and pay

HWY 401

937 PROGRESS AVE

Pay and Display Parking Only (no voucher parking)

■Voucher Parking

# **EVENT CENTRE EN**

- The Event Centre Entrance is located on the southeast corner of R-Block, the first building on your left when driving onto campus.
- The Event Centre doors are facing south. Please note that guests are not able to enter the Event Centre from the north side of the building.