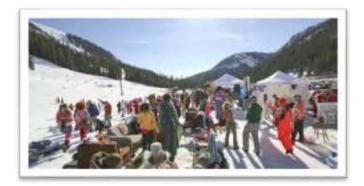

## **Sunday Afternoon - After the District Conference**

The satellite members of the Rotary Club of Summit County are pleased to invite all participants in the District 5450's annual conference to come prepared to have a little fun on **Sunday afternoon, April 24**, beginning as soon as the Conference has ended and continuing through mid- afternoon. Rotary's Second Annual Beach Party will happen at the base of the Arapahoe Basin ski area, located on Highway 6 between Keystone and Loveland Pass in Summit County and on the way home to the Front Range communities. We have a double space reserved on A Basin's famous "beach", and will provide music, beverages, grilled burgers and sausage, and other snacks.

Drop by for a little optional skiing or riding. Hang out for lunch and relax with your fellow Rotarians. Beachwear costumes optional. See you there!

For more information contact Jim Brook, <u>jimbrook22@gmail.com</u>, cell 970-409-8995.