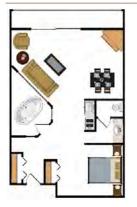

## 1223 Square Feet

Located in Buildings 1-3

- Master Bedroom w/ One Queen Bed
- One Sleeper Sofa
- Two Queen Beds in second bedroom
- Full Kitchen
- Wood-burning Fireplace
- Private Balcony
- 2 Private Bathrooms