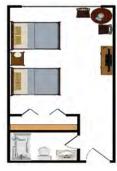

### Hotel Room

## 380 Square feet

## Located in Buildings 1-3

- Two Queen Beds
- Sitting Area
- Private Bath
- Coffee Maker
- Mini Fridge
- Microwave