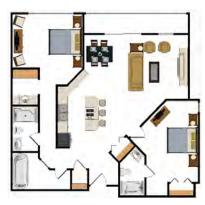

## 1223 Square Feet

Located in Buildings 1-3

- Master Bedroom w/ One Queen Bed
- One Sleeper Sofa
- Two Queen Beds in second bedroom
- Full Kitchen
- Wood-burning Fireplace
- Private Balcony
- 2 Private Bathrooms