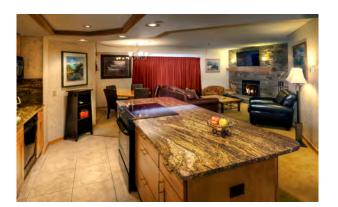

## 775 Square feet

Located in Buildings 4

- One Queen Bed
- One Sleeper Sofa
- Full Kitchen
- Open Floor Plan
- Wood-burning fireplace
- Private Balcony

Two Bedroom Suite