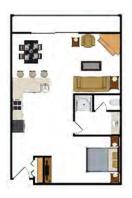

## 775 Square feet

Located in Buildings 4

- One Queen Bed
- One Sleeper Sofa
- Full Kitchen
- Open Floor Plan
- Wood-burning fireplace
- Private Balcony

Two Bedroom Suite