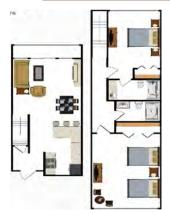

## 1223 Square Feet

Located in Buildings 1-3

- Master Bedroom w/ One Queen Bed
- One Sleeper Sofa
- Two Queen Beds in second bedroom
- Full Kitchen
- Wood-burning Fireplace
- Private Balcony
- 2 Private Bathrooms