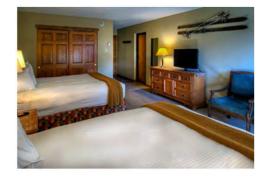

### Hotel Room

## 380 Square feet

## Located in Buildings 1-3

- Two Queen Beds
- Sitting Area
- Private Bath
- Coffee Maker
- Mini Fridge
- Microwave