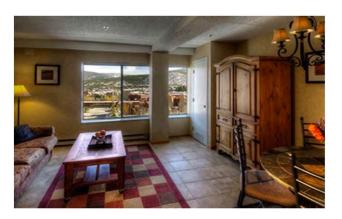

## 617 Square Feet

Located in Building 4

- One Queen Bed
- One Sleeper Sofa
- Efficiency Kitchen
- Balcony
- Wood-burning Fireplace
- Living Room

### Summit Suite

## 617 Square feet

Located in Buildings 4

- One Queen Bed
- One Sleeper Sofa
- Upgraded Efficiency Kitchen
- Open Floor Plan
- Wood-burning fireplace
- Balcony
- Living Room

One Bedroom Suite

Located in Buildings 1-3