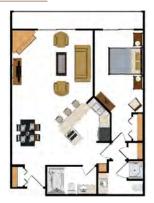

## 617 Square feet

Located in Buildings 4

- One Queen Bed
- One Sleeper Sofa
- Upgraded Efficiency Kitchen
- Open Floor Plan
- Wood-burning fireplace
- Balcony
- Living Room

One Bedroom Suite

Located in Buildings 1-3

- One Queen Bed
- One Sleeper Sofa
- Full Kitchen
- Wood-burning Fireplace
- Private Balcony