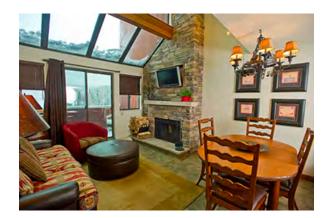

## 775 Square feet

Located in Buildings 4

- One Queen Bed
- One Sleeper Sofa
- Full Kitchen
- Open Floor Plan
- Wood-burning fireplace
- Private Balcony

Two Bedroom Suite