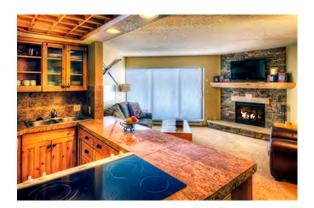

## 617 Square Feet

Located in Building 4

- One Queen Bed
- One Sleeper Sofa
- Efficiency Kitchen
- Balcony
- Wood-burning Fireplace
- Living Room