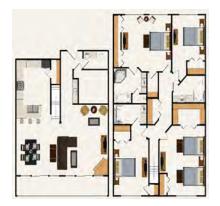

# 2370 Square Feet

Located in Building 2

- Two Queen Beds
- One Sleeper Sofa
- Full Kitchen
- Spa Tub
- Fireplace
- Private Balcony