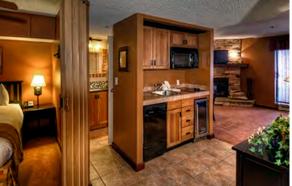

# 462 Square Feet Located in Building 4 • One Queen Bed

- One Sleeper Sofa
- Efficiency Kitchen
- Remodeled Bath or Spa Tub
- Living Room

## 462 Square Feet

Located in Building 4

- One Queen Bed
- One Sleeper Sofa
- Upgraded Efficiency Kitchen
- Remodeled Bath
- Living Room