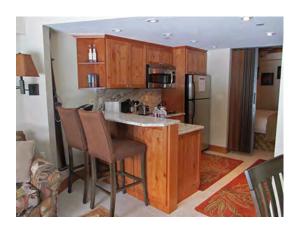

- One Queen Bed
- One Sleeper Sofa
- Full Kitchen
- Wood-burning Fireplace
- Private Balcony

## 775 Square feet

Located in Buildings 4

- One Queen Bed
- One Sleeper Sofa
- Full Kitchen
- Open Floor Plan
- Wood-burning fireplace
- Private Balcony

Two Bedroom Suite