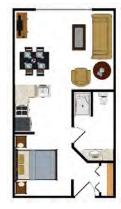

# 462 Square Feet Located in Building 4 • One Queen Bed

- One Sleeper Sofa
- Efficiency Kitchen
- Remodeled Bath or Spa Tub
- Living Room

## Breckenridge Studio

## 462 Square Feet

Located in Building 4

- One Queen Bed
- One Sleeper Sofa
- Upgraded Efficiency Kitchen
- Remodeled Bath
- Living Room