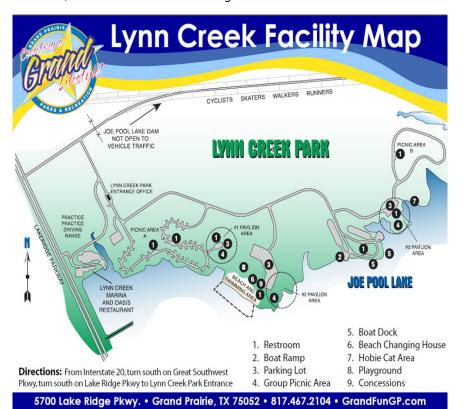

Wylie

Jack Splawn – Assistant Governor Nick De La Cruz – Assistant Governor

Lynn Creek Park 5700 Lake Ridge Pkwy. Grand Prairie, TX 75052

> May 22, 2016 2:00 to 5:00

Directions: From I-20, turn south on Great Southwest Pkwy, turn south on Lake Ridge Pkwy to Lynn Creek Park Entrance.