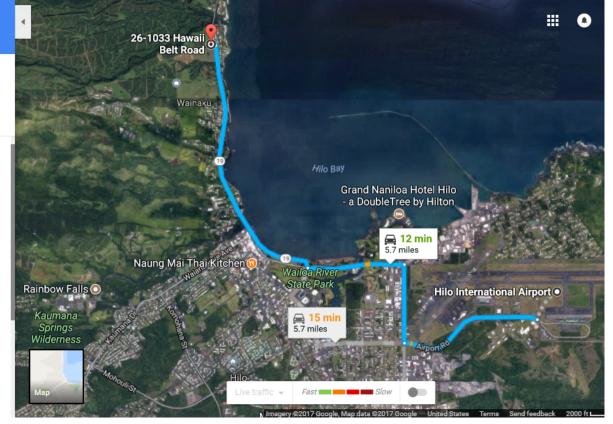

## Directions to Kamehameha Schools' East Hawai'i Office at 'Alae

from Hilo International Airport, 2450 Kekuanaoa St, Hi... to 26-1033 Hawaii Belt Rd, Hilo, HI 96720

12 min (5.7 miles)

9 < 🖷

via Hawaii Belt Rd and HI-19/Hawaii Belt Rd Fastest route, the usual traffic

Hilo International Airport
2450 Kekuanaoa St, Hilo, HI 96720
↑ Head northwest on Airport Rd/Kekuanaoa St toward Ailolo St
1.4 mi
r Turn right onto Hawaii Belt Rd/Kanoelehua Ave
0.7 mi
¶ Use the left 2 lanes to turn left onto Hawaii Belt Rd/Kamehameha Ave

0.9 mi -----

- Turn right onto HI-19/Hawaii Belt Rd/Pauahi St
  Continue to follow HI-19/Hawaii Belt Rd
  2.6 mi
- Turn left at Nahala St

Note: When driving Hāmākua-bound from Hilo, take the first left mauka after passing the 'Alae Cemetery onto Kauhiula Road. Call 982-0830 if you need assistance or further directions.