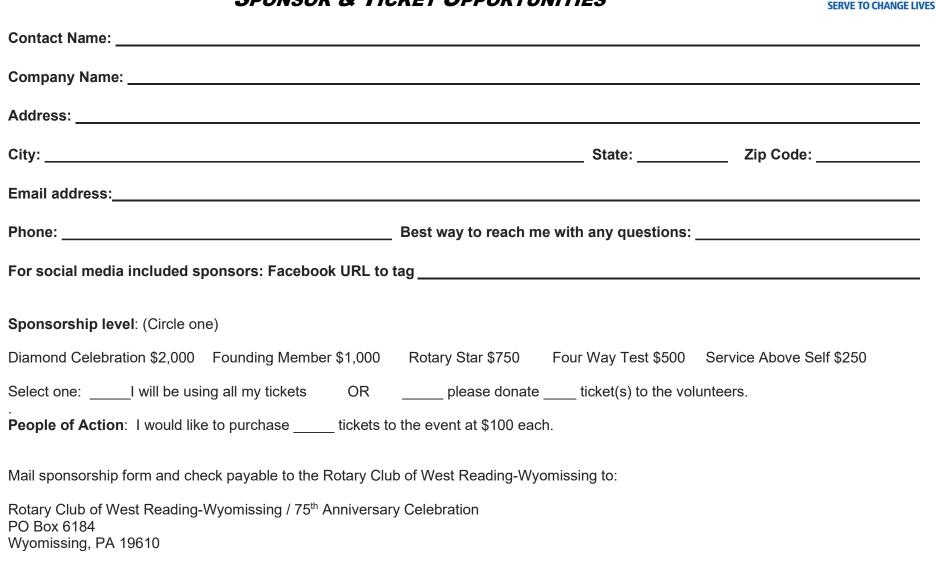

## Sponsor & Ticket Opportunities

|                           | Sponsorship<br>level | Ticket(s)<br>to Event          | Ad in printed<br>memorabilia program | Included in social<br>media posts | Ad on WRW<br>Rotary Club | Podium           | Banner at event |
|---------------------------|----------------------|--------------------------------|--------------------------------------|-----------------------------------|--------------------------|------------------|-----------------|
|                           | level                | to Event                       |                                      |                                   | Website                  | presentati<br>on |                 |
| Diamond                   |                      | 10                             | ½ page back cover color              | Yes                               | 12 months                | 3 minutes        | Provided by     |
| Celebrations              | \$2,000              | reserved                       | 5 x 3.75                             |                                   | with link                | to address       | sponsor         |
| Partner *limit 2          |                      | seats                          |                                      |                                   |                          | attendees        |                 |
| Founding Member           | \$1,000              | 8<br>reserved<br>seats         | Full page B&W 5 x 8                  | Yes                               | 12 months                |                  |                 |
| Rotary Star               | \$750                | 6<br>reserved<br>seats         | Half page B&W ad<br>5 x 3.75         | Yes                               | 6 months                 |                  |                 |
| Four Way Test<br>Champion | \$500                | 4<br>reserved<br>seats         | Quarter page B&W ad<br>2.25x 3.75    | Yes                               | 1 month                  |                  |                 |
| Service Above Self        | \$250                | 2<br>reserved<br>seats         | Name listed as sponsor<br>in program | One time mention post event       |                          |                  |                 |
| People of Action          | \$100                | General<br>admission<br>ticket |                                      |                                   |                          |                  |                 |

Please mail Sponsorship Form and check payable to: Rotary Club of West Reading-Wyomissing PO Box 6184 – Wyomissing, PA 19610

Contributions to civic leagues or other section 501(c)(4) organizations generally are not deductible as charitable contributions for federal income tax purposes. They may be deductible as trade or business expenses, if ordinary and necessary in the conduct of the taxpayer's business. Please consult your tax advisor.

## **SPONSOR & TICKET OPPORTUNITIES**

**Sponsors**: please email your logo/ad and/or name as it should appear on our social media by April 11<sup>th</sup> to: WRWRotary@gmail.com

Contributions to civic leagues or other section 501(c)(4) organizations generally are not deductible as charitable contributions for federal income tax purposes. They may be deductible as trade or business expenses, if ordinary and necessary in the conduct of the taxpayer's business. Please consult your tax advisor.