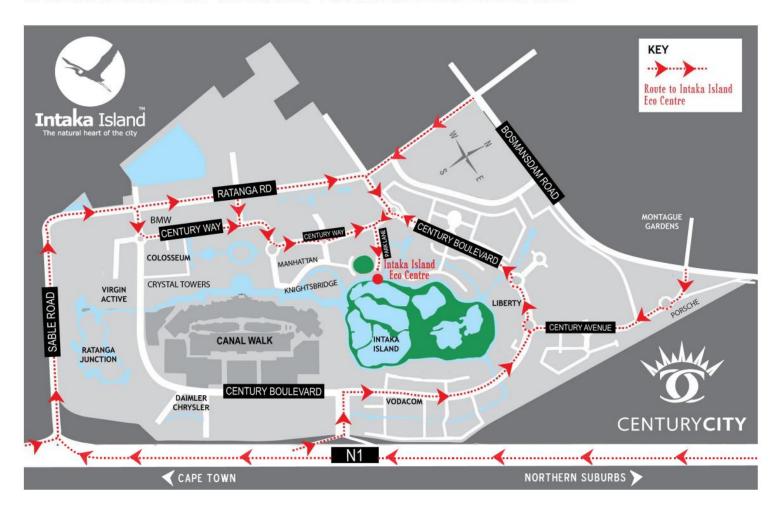

## **DIRECTIONS TO INTAKA ISLAND**

## These direction accompany the map

Take the Sable Road Off Ramp Exit from the N1

Follow the road **down past Ratanga Junction on your right hand side** and around the bend to a set of traffic lights. You are now in **Ratanga Road** 

Go straight over this set of traffic lights and straight over the next set as well

At ther Third set of lights turn Right into Century Boulevard and you will approach a traffic circle

Exit Right off the traffic circle into Century Way

Take your first Left into Park Lane

Follow Park Lane until you reach the parking lot. (You will notice two large locomotives)

Once you have parked walk over the wooden bridge to the entrance of Intaka Island Eco Centre

You will find us just inside the doors

## **Directions to Intaka Island Eco Centre**