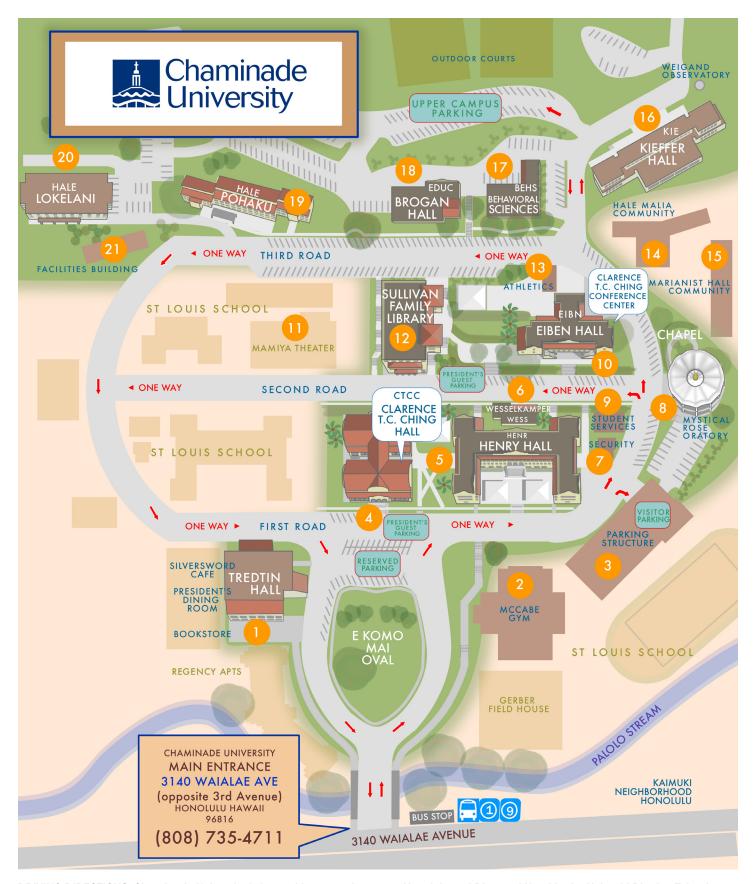

DRIVING DIRECTIONS: Chaminade University is located between downtown Honolulu and Diamond Head in the Kaimuki District. Take the H-1 Freeway to King St. Exit 25A; turn left on to Waialae Avenue. Follow Waialae a short distance to 3rd Avenue and make a left onto the campus entrance drive.

ADDRESS: 3140 Waialae Ave, Honolulu Hawaii.

PHONE: (808) 735-4711 or toll-free (800) 735-3733.

VISITOR PARKING: Parking is by permit only between the hours of 6:00 a.m. and 4:00 p.m. with these exceptions:

- Event Parking: Event parking signs will indicate the stalls reserved for the event or check with Campus Security.
- Visitor Parking between 6:00 a.m. and 4:00 p.m., Monday through Friday: Visitors may park in parking structure (building #3 on the map) in the visitor's stall or in Chaminade stalls (numbers 5 through 170). Park your car, then proceed to the Campus Security building (#7 on the map) to obtain a one-day parking pass. Place the pass in your car. If desired, once you have obtained the pass you may move your car to a stall marked with "CUH" on white that is closer to your campus destination.
- Visitor parking after 4:00 p.m. or on weekends or holidays: Visitors do not need a parking pass after 4:00 p.m. or on weekends or holidays. Please park in the parking structure, stalls 5 through 170, or in any designated parking space marked with "CUH" on white.

## **BUILDING INDEX**

THE ADMISSIONS OFFICE is located in CLarence T.C. Ching Hall (4 on map).

The CLARENCE C.T. CHING CONFERENCE CENTER is located on the 2nd floor of Eiben Hall (10 on map).

- 1 Tredtin Hall
- 2 McCabe Gym (St. Louis School)
- 3 Parking Structure
- 4 Clarence T.C. Ching Hall (CTCC)
- 5 Henry Hall (HENR)
- 6 Wesselkamper Science Center (WESS)
- 7 Campus Security
- 8 Mystical Rose Oratory
- 9 Student Support Services
- 10 Eiben Hall (EIBN)
- 11 Mamiya Theater (St. Louis School)
- 12 Sullivan Family Library
- 13 Athletics Offices
- 14 Hale Malia Community
- 15 Marianist Hall Community
- 16 Kieffer Hall (KIE)
- 17 Behavioral Sciences Building (BEHS)
- 18 Brogan Hall (EDUC)
- 19 Hale Pohaku
- 20 Hale Lokelani
- 21 Facilities Office