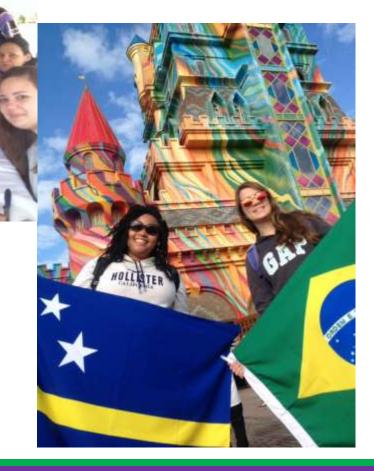

## New Generations Service Exchange

Lessons from District 4621 in Sao Paolo 20 November, 2022

#### Échange de Services de Nouvelles Générations

Leçons du District 4621 à Sao Paulo 20 novembre 2022











## Program/Programme

- Introductions Tamira La Cruz, Chair NGSE District 7030
- Presentation NGSE João
   Gabriel Mazzonetto Mestieri Member NGSE 4621
- Questions/Discussion/Next Steps

- Présentations Tamira La Cruz, Présidente NGSE District 7030
- Présentation NGSE João Gabriel Mazzonetto Mestieri -Member NGSE 4621
- Questions/Discussion/Prochain es étapes











#### Youth Exchange Curaçao-Brazil











Gedion (NGSE) in Brazil, 2019



Rotaract



### NGSE in Curação, 2019









#### João Gabriel Mazzonetto Mestieri, 38

Born in São Paulo, SP and moved to Salto (an hour far away) when he was just 3.

Proud daddy of the two best daughters in the world, proudly having also an outstanding and beloved girlfriend and a stepdaughter.

Degree in Portuguese and English languages

Speaks Portuguese, English, Dutch, Spanish and Italian.

Started his working life as teacher

Now a businessman in the Education sector, owning a language school for over 14 years

#### Rotary life:

- 1st treasurer of Interact Club de Salto, 2000
- Exchange Student 2002-03 to The Netherlands
- Admitted in Rotary Club de Salto in 2009 and served in almost all roles, including President (12-1)
- Founder of Rota