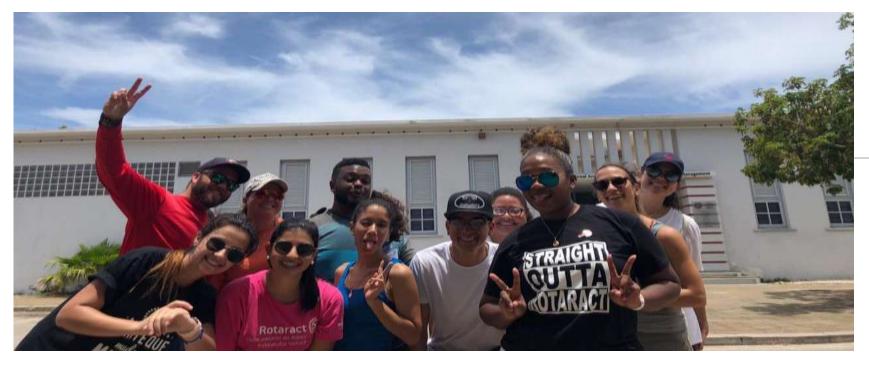

## New Generations Service Exchange

Lessons from District 4621 in Sao Paolo 20 November, 2022

#### Échange de Services de Nouvelles Générations

Leçons du District 4621 à Sao Paulo 20 novembre 2022











## Program/Programme

- Introductions Tamira La Cruz, Chair NGSE District 7030
- Presentation NGSE João
   Gabriel Mazzonetto Mestieri Member NGSE 4621
- Questions/Discussion/Next Steps

- Présentations Tamira La Cruz, Présidente NGSE District 7030
- Présentation NGSE João Gabriel Mazzonetto Mestieri -Member NGSE 4621
- Questions/Discussion/Prochain es étapes











#### Youth Exchange Curaçao-Brazil











Gedion (NGSE) in Brazil, 2019



Rotaract



### NGSE in Curação, 2019









#### João Gabriel Mazzonetto Mestieri, 38

Born in São Paulo, SP and moved to Salto (an hour far away) when he was just 3.

Proud daddy of the two best daughters in the world, proudly having also an outstanding and beloved girlfriend and a stepdaughter.

Degree in Portuguese and English lan