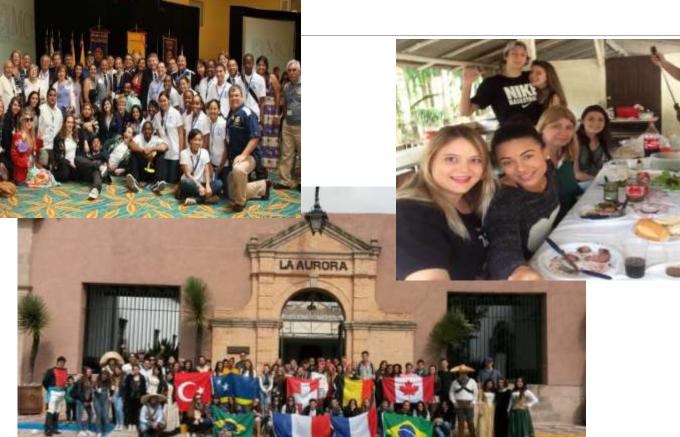

## New Generations Service Exchange

Lessons from District 4621 in Sao Paolo 20 November, 2022

#### Échange de Services de Nouvelles Générations

Leçons du District 4621 à Sao Paulo 20 novembre 2022











## Program/Programme

- Introductions Tamira La Cruz, Chair NGSE District 7030
- Presentation NGSE João
   Gabriel Mazzonetto Mestieri Member NGSE 4621
- Questions/Discussion/Next Steps

- Présentations Tamira La Cruz, Présidente NGSE District 7030
- Présentation NGSE João Gabriel Mazzonetto Mestieri -Member NGSE 4621
- Questions/Discussion/Prochain es étapes











#### Youth Exchange Curaçao-Brazil











Gedion (NGSE) in Brazil, 2019



Rotaract



### NGSE in Curação, 2019









#### João Gabriel Mazzonetto Mestieri, 38

Born in São Paulo, SP and moved to Salto (an hour far away) when he was just 3.

Proud daddy of the two best daughters in the world, proudly having also an outstanding and beloved girlfriend and a stepdaughter.

Degree in Portuguese and English languages

Speaks Portuguese, English, Dutch, Spanish and Italian.

Started his working life as teacher

Now a businessman in the Education sector, owning a language school for over 14 years

#### Rotary life:

- 1st treasurer of Interact Club de Salto, 2000
- Exchange Student 2002-03 to The Netherlands
- Admitted in Rotary Club de Salto in 2009 and served in almost all roles, including President (12-1)
- Founder of Ro