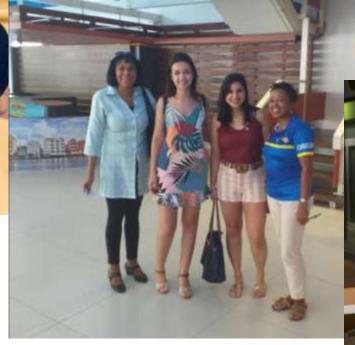

## New Generations Service Exchange

Lessons from District 4621 in Sao Paolo 20 November, 2022

#### Échange de Services de Nouvelles Générations

Leçons du District 4621 à Sao Paulo 20 novembre 2022











## Program/Programme

- Introductions Tamira La Cruz, Chair NGSE District 7030
- Presentation NGSE João
   Gabriel Mazzonetto Mestieri Member NGSE 4621
- Questions/Discussion/Next Steps

- Présentations Tamira La Cruz, Présidente NGSE District 7030
- Présentation NGSE João Gabriel Mazzonetto Mestieri -Member NGSE 4621
- Questions/Discussion/Prochain es étapes











#### Youth Exchange Curaçao-Brazil











Gedion (NGSE) in Brazil, 2019



Rotaract



### NGSE in Curação, 2019









#### João Gabriel Mazzonetto Mestieri, 38

Born in São Paulo, SP and moved to Salto (an hour far away) when he was just 3.

Proud daddy of the two best daughters in the world, proudly having also an outstanding and beloved girlfriend and a stepdaughter.

Degree in Portuguese and English languages

Speaks Portuguese, English, Dutch, Spanish and Italian.

Started his working life as teacher

Now a businessman in the Education sector, owning a language school for over 14 years

#### Rotary life:

- 1st treasurer of Interact Club de Salto, 2000
- Exchange Student 2002-03 to The Netherlands
- Admitted in Rotary Club de Salto in 2009 and served in almost all roles, including President (12-1)
- Founder of Rotary Club of Salto-Estaiada in 2018, also serving as a president in 2019-20
- ABIJ