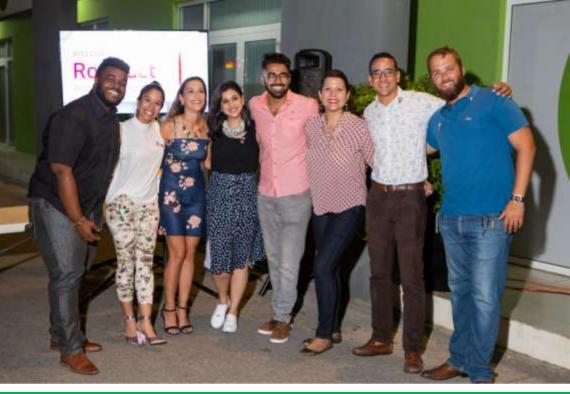

## New Generations Service Exchange

Lessons from District 4621 in Sao Paolo 20 November, 2022

#### Échange de Services de Nouvelles Générations

Leçons du District 4621 à Sao Paulo 20 novembre 2022











## Program/Programme

- Introductions Tamira La Cruz, Chair NGSE District 7030
- Presentation NGSE João
   Gabriel Mazzonetto Mestieri Member NGSE 4621
- Questions/Discussion/Next Steps

- Présentations Tamira La Cruz, Présidente NGSE District 7030
- Présentation NGSE João Gabriel Mazzonetto Mestieri -Member NGSE 4621
- Questions/Discussion/Prochain es étapes











#### Youth Exchange Curaçao-Brazil











Gedion (NGSE) in Brazil, 2019



Rotaract



### NGSE in Curação, 2019









#### João Gabriel Mazzonetto Mestieri, 38

Born in São Paulo, SP and moved to Salto (an hour far away) when he was just 3.

Proud daddy of the two best daughters in the world, proudly having also an outstanding and beloved girlfriend and a stepdaughter.

Degree in Portuguese and English languages

Speaks Portuguese, English, Dutch, Spanish and Italian.

Started his working life as teacher

Now a businessman in the Education sector, owning a language school for over 14 years

#### Rotary life:

- 1st treasurer of Interact Club de Salto, 2000
- Exchange Student 2002-03 to The Netherlands
- Admitted in Rotary Club de Salto in 2009 and served in almost all roles, including President (12-1)
- Founder of Rotary Club of Salto-Estaiada in 2018, also serving as a president in 2019-20
- ABIJ (