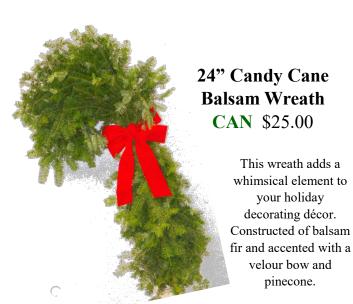

ed of balsam fir and accented with a velour bow. It includes a specialized flex band attachment and is designed to fit most mailboxes.



## Potawatomi Area Council

804 Bluemound Road Waukesha, WI 53188 262.436.8419

Wish to learn more or make a donation?
Go to: www.pacbsa.org



Fallen Hero Wreath
Wreath to be delivered to a Wisconsin
Veteran Cemetery.
HERO \$25.00

#### Fireside Basket

A decorative basket with our Fatwood natural fire starter and copper sulfate coated Crystal Cones that produce beautiful colored flames in your wood fireplace or outside fire.

**FIRE** \$25.00



#### **Deluxe Mixed Swag**

The ultimate combination of favorite evergreens and natural pine cones: Fir, Cedar and Berried Juniper lend their holiday best to these beautiful handmade swags.

**DMS** \$16.00







## 18" ~ 20" All Natural Balsam Recyclable Wreath NAT \$28.00

This unique offering from Winter Woods allows you the same beauty and aroma of our other products while being environmentally friendly. No metal ring, no plastic and no wire is used in the creation of this wreath. Constructed of balsam fir, accented with pine cones and a natural plant fiber bow, it is 100% biodegradable and can be recycled, chipped, or placed on a compost pile.



#### **Classic Balsam Wreath**

**C48**" ~ \$55.00

A gift anyone would love and appreciate.

Constructed entirely of balsam fir, each wreath is accented with a velour bow and pine cones.

Choose from three sizes.

#### **Noble Fir Wreath**

Made of Noble Fir from the West Coast.

Decorated with pinecones and a velour bow.

Available in 24" and 34