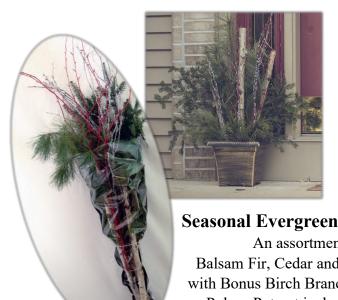

### **Seasonal Evergreen Assortment**

An assortment of Balsam Fir, Cedar and Pine with Bonus Birch Branches & Poles. Pot not included. **SEA** \$22.00

32" Outdoor Planter A decorative planter of mixed greens and a birch pole. Pot included. PTR \$40.00