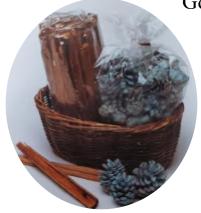

#### Fireside Basket

A decorative basket with our Fatwood natural fire starter and copper sulfate coated Crystal Cones that produce beautiful colored flames in your wood fireplace or outside fire.

**FIRE** \$25.00