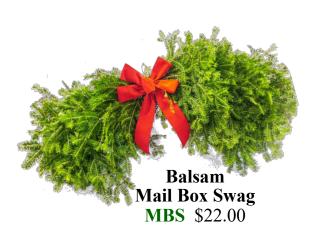

# BOY SCOUTS OF AMERICA®

Let your mail box announce your holiday greetings to guests and passersby. This swag is constructed of balsam fir and accented with a velour bow. It includes a specialized flex band attachment and is designed to fit most mailboxes.