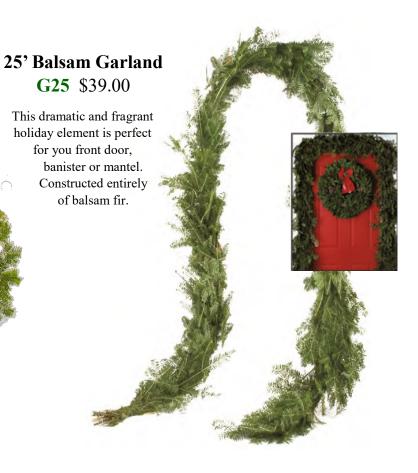

#### **Classic Balsam Wreath**

**C48**" ~ \$55.00

A gift anyone would love and appreciate.

Constructed entirely of balsam fir, each wreath is accented with a velour bow and pine cones.

Choose from three sizes.