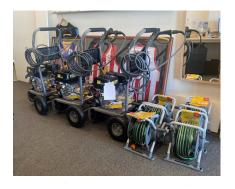

EFTPOS /CREDIT CARD FACILITIES Available

(fees apply)

E&OE

Rotary Archerfield provides
Local Community and
disaster relief

Our Club loaded a 40ft hi rise container crammed full of electric beds, medical equipment, sanitizer and wheel chairs for Hospitals in Fiji and purchased 14 petrol operated Karcher pressure cleaners to assist those flooded in the recent rain event