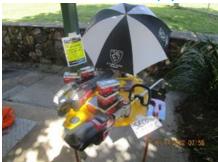

## Equipping local youth for better, safer lives

The Rotary Club of Nambour is raffling a wheelbarrow of Goodies to raise funds for Rotary youth programs that better prepare young people for safe, happy, successful and fulfilling lives

#### First Prize valued at \$2,300

Second Prize valued at \$1,000

Third Prize valued at \$800