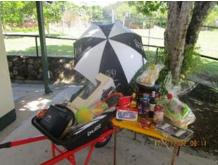

## Equipping local youth for better, safer lives

The Rotary Club of Nambour is raffling a wheelbarrow of Goodies to raise funds for Rotary youth programs that better prepare young people for safe, happy, successful and fulfilling lives

#### First Prize valued at \$2,300

Second Prize valued at \$1,000

Third Prize valued at \$800