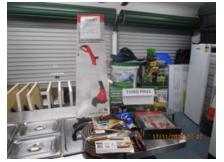

## Equipping local youth for better, safer lives

The Rotary Club of Nambour is raffling a wheelbarrow of Goodies to raise funds for Rotary youth programs that better prepare young people for safe, happy, successful and fulfilling lives

#### First Prize valued at \$2,300

Second Prize valued at \$1,000

Third Prize valued at \$800