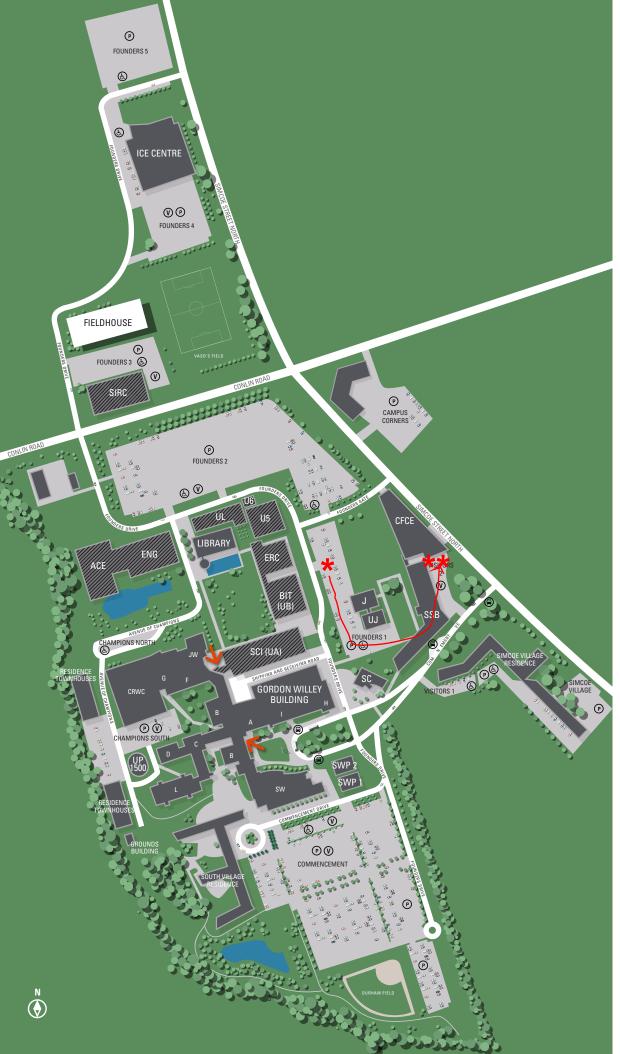

## **OSHAWA CAMPUS**

2000 Simcoe St. N. Oshawa, ON, Canada L1H 7K4

- DURHAM COLLEGE BUILDINGS
  - UOIT BUILDINGS 💹
  - PARKING LOTS
  - WATER FEATURE
- MAIN ENTRANCE/RECEPTION →
  - PARKING LOT (P)
  - AIIKING LOT
  - VISITOR PARKING (V)
  - ACCESSIBLE PARKING &
    - BUS STOP (

CRWC = CAMPUS RECREATION AND WELLNESS CENTRE

SSB = STUDENT SERVICES BUILDING

SC = STUDENT CENTRE

SW = SOUTH WING

JW = JUSTICE WING

CFCE = CENTRE FOR COLLABORATIVE EDUCATION

Durham College acknowledges
that we are on the lands of the
Peoples of Mississaugas of
Scugog Island First Nation. We
are situated on the Traditional
Territory of the Mississaugas and
the territory that is covered by
the Williams treaty.

## \*

## Founders One Parking Lot

Please press button and provide name to attendant upon entry and exit.

Walking route, through Student Services Building (SSB).

Main Entrance CFCE

If you require assistance, please call Jennifer Clark at (905) 259-4598.