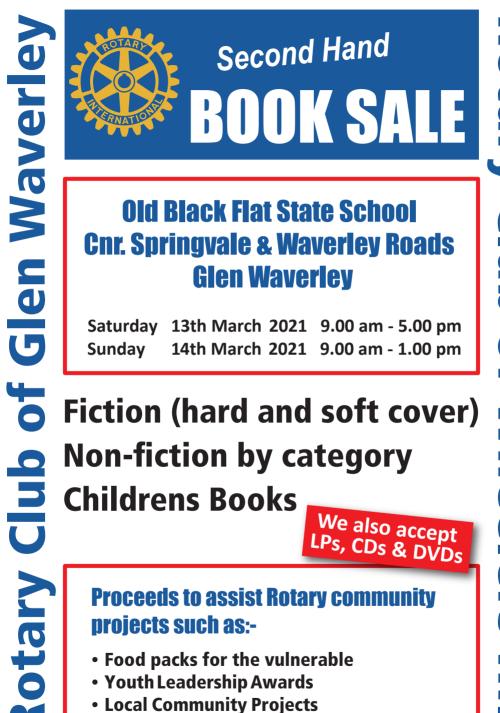

## Old Black Flat State School Cnr. Springvale & Waverley Roads Glen Waverley

Saturday13th March20219.00 am - 5.00 pmSunday14th March20219.00 am - 1.00 pm