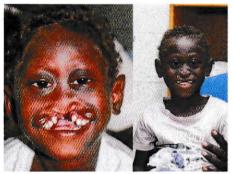

Funds raised by the Interplast Golf Day will be used to finance volunteer surgical teams performing re-constructive surgery and training to correct severe facial deformities among young people in South East Asia and the Pacific Islands.

Whatever involvement you can offer for these kids will improve their lives. Over the last four years our loyal supporters raised over \$30,000 and are entitled to be proud of their contribution to eliminating the disfiguring cleft palate condition of these children. This is life changing surgery that can allow them to eat and breathe normally and spare them and their families being shunned by others.