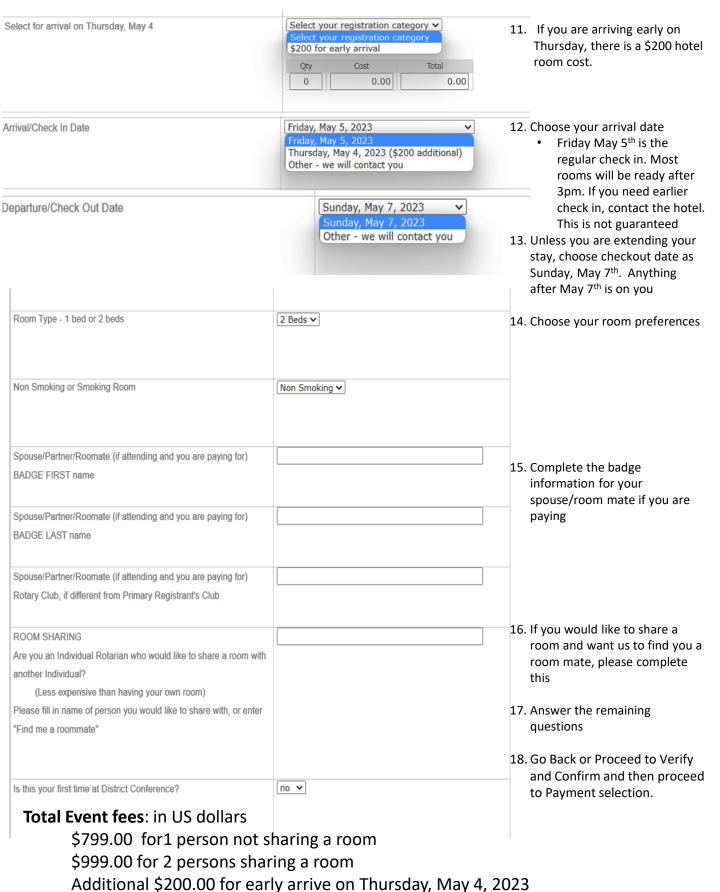

our registration category \$699 Balance for One \$799 Balance for Two                                                                               | 9.         | Choose the number of people in the room (1 or 2)                                                                                            |
| noose this option if you are sharing a room and splitting the cost. ease be sure to have the name of the person you are sharing the om with in that field. | Select your registration category Select your registration category \$400 Balance for Sharing Room  Qty Cost Total  0 0.00 0.00                                                   | 10         | If you are sharing a room with another registrant choose this option. You must have the name of the registrant you are sharing a room with. |



Note that the Conference fees include all meals May 5<sup>th</sup> evening-May 7<sup>th</sup> Breakfast. Also includes May 6<sup>th</sup> Gala