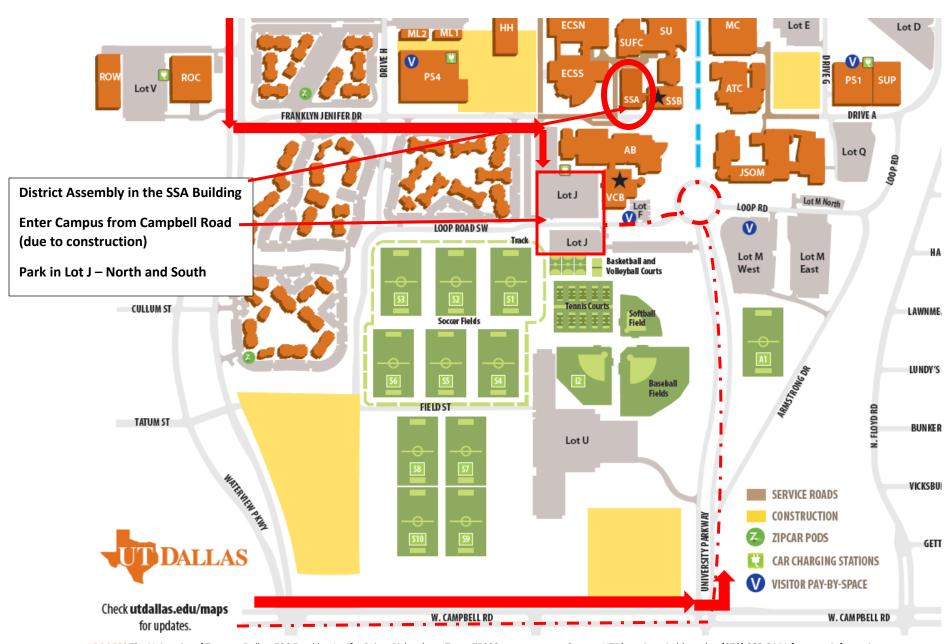

# **Rotary # 5810 Club Leadership Training**

ADDRESS The University of Texas at Dallas, 796 Franklyn Jenifer Drive, Richardson, Texas 75080

Contact UTD's main switchboard at (972) 883-2111 for more information.

# **Driving Directions for Club Leadership Training**

#### From the North West

- Take President George Bush Turnpike Eastbound
- Exit and turn right onto Waterview Pkwy. (Southbound)
- Take a Left onto Franklyn Jenifer Dr.
- Take a right into Lot J North

#### From the North East

- Take President George Bush Turnpike Westbound
- Exit and turn left onto Waterview Pkwy. (Southbound)
- Take a Left onto Franklyn Jenifer Dr.
- Take a right into Lot J North

### From the South Via Hwy 75/Central Expwy.

- Take 75 North; exit and turn left onto Campbell Road
- Take a Right onto University Parkway
- At the circle or round-a-bout, take Loop Road SW
- Park in Lot J South or Lot J North

### From the South Via Dallas North Tollway

- Take DNT North; exit Keller Springs, follow for a bit, then turn right onto Campbell Road
- Take a Left onto University Parkway
- At the circle or round-a-bout, take Loop Road SW
- Park in Lot J South or Lot J North

796 Franklyn Jenifer Drive, Richardson, Texas