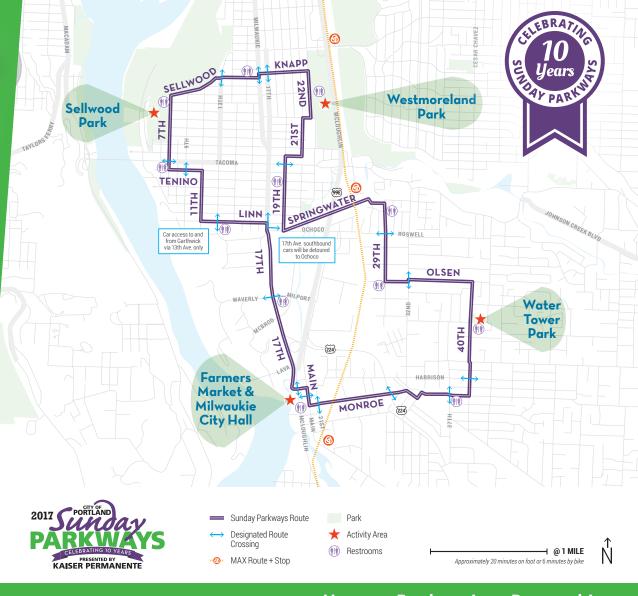

# Sellwood-Milwaukie

SUNDAY, SEPTEMBER 24, 2017 11am - 4pm

Sunday Parkways is FREE for everyone!

Free basic bike repair at each activity area courtesy of our bike community partners

Special thanks to route and event supporters **Umpqua Bank** and **Lam Research!** 

### ★ Westmoreland Park

OpsFest Shakespeare

Salmon Celebration featuring:
environmental education, a Native
American blessing, salmon bake
demonstration with samples, storytelling
for all ages, fun and interactive intercultural activities, ways to learn about
and get involved in the watershed

### ★ Milwaukie Water Tower Park

Live Music stage

Circus Cascadia

Kidical Mass bike obstacle course

**HDR** Help us celebrate our 100 year anniversary

**AAA of Oregon/Idaho** Stop by for a free bike seat cover

## ★ Milwaukie Farmers Market & City Hall

Live Music Stage

Bouncy inflatable castle

Parkways Putt Putt mini golf

**IKEA** Learn about the SLADDA bike and bike sharing at the IKEA family room

Metro Making a great place!

#### ★ Sellwood Park

All Day Zumba classes from Portland Parks

Portland Parks & Recreation

Disc Golf

Slack lines

New Seasons Market Stop by for our Photo Op station, valuable coupons and contribute to our community art piece