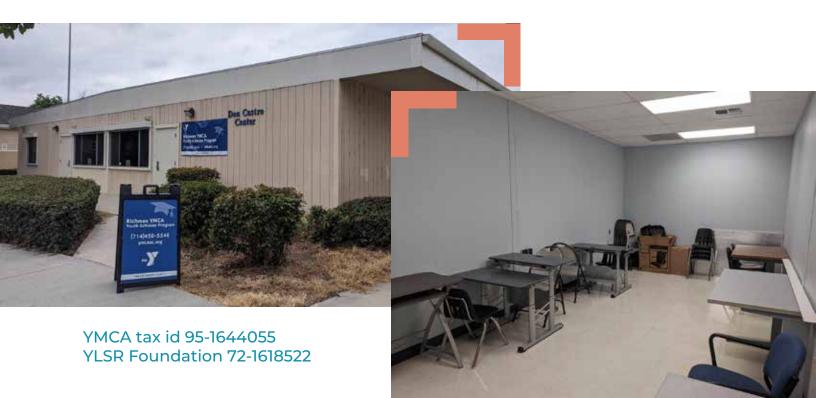

## Hands-On project at YMCA Richman Community Center

Saturday Morning September 25th 8:30am to 12:00pm Address: 320 W Elm Ave Fullerton, CA 92832

We will be transforming a 24'x12' storage room into a studio for young artists to be creative with paint, clay and craft stations.

Cleaning, moving furniture, hanging pictures, and whiteboards, setting up and supplying art stations, and building furniture and storage space.

After we turn the keys over to the YMCA, we will meet at Roscoe's in Fullerton for a no-host lunch.