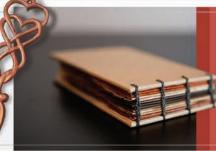

► ARTISAN HANDCRAFTS: Confirmed to date:

Bookbinder Jan Ramsay's handbound albums

Spoonsmith Deirdre Wilson's Welsh Love Spoons

Metal Toymaker handbuilt by vintage car enthusiast

Woodworkers crafted guitars, scrollwork, more