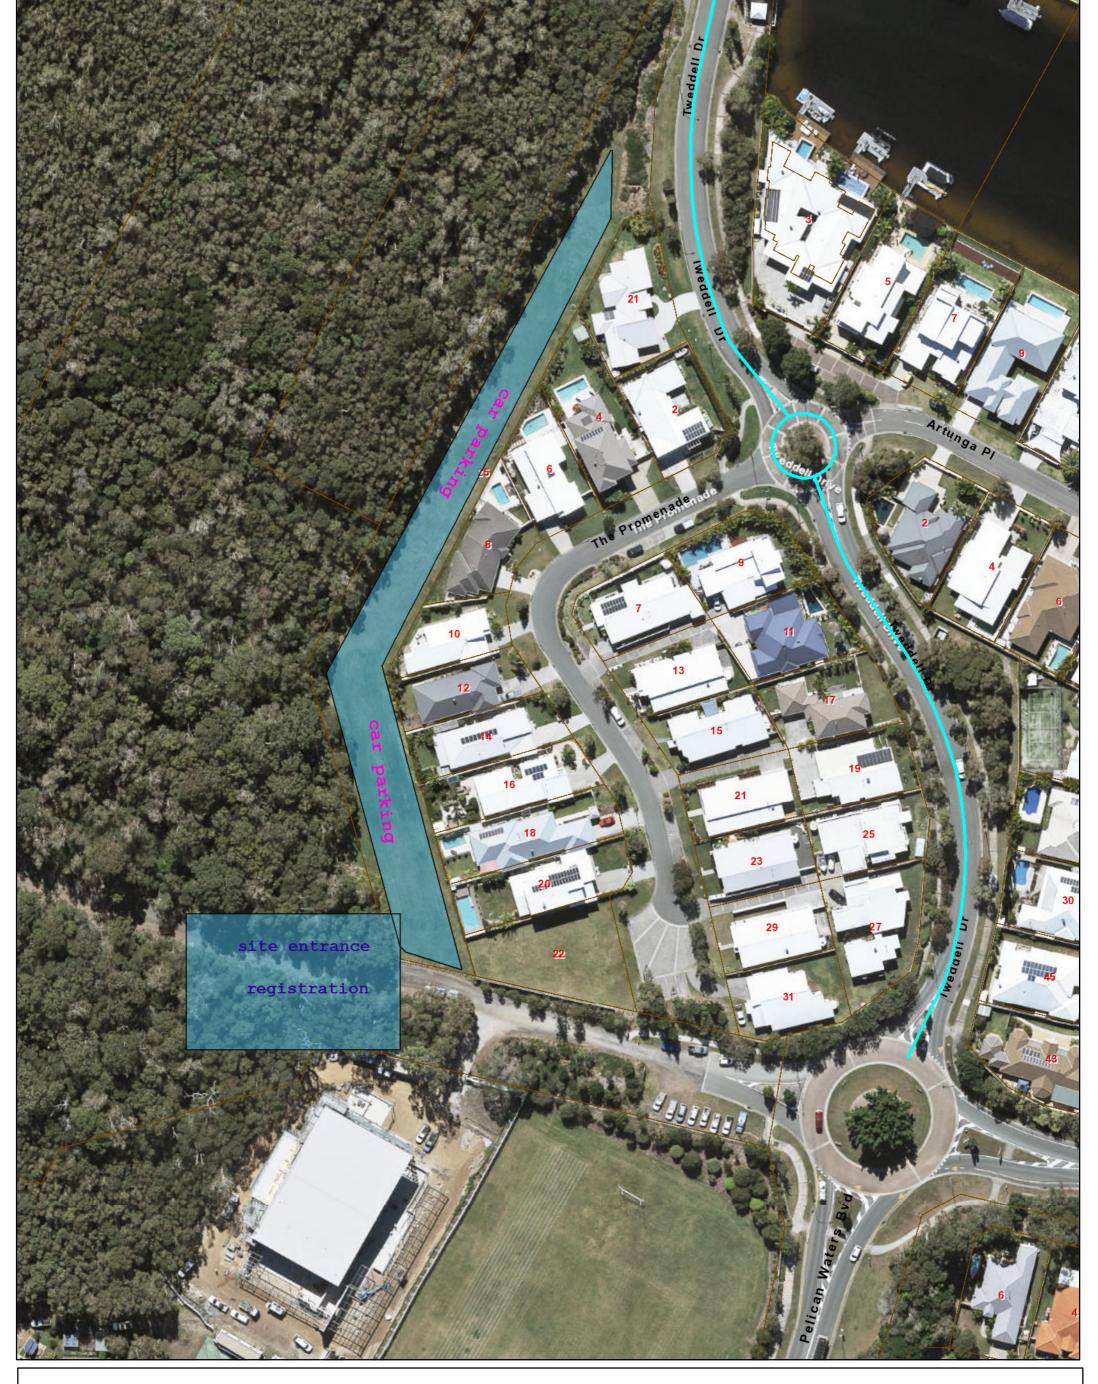

## National Tree Day 2018 site

1:1,000 30 60 Meters Printed on A3 paper

Author : Rhonda Bordonaro Date: May 8, 2018

Disclaimer
While every care is taken to ensure the accuracy of this product, neither the Sunshine Coast Regional Council nor the State of Queensland makes any representations or warranties about its accuracy, reliability, completeness or suitability for any particular purpose and disclaims all responsibility and all liability (including without limitation, liability in negligence) for all expenses, losses, damages (including indirect or consequential damage) and costs that may occur as a result of the product being inaccurate or incomplete in any way or for any reason.