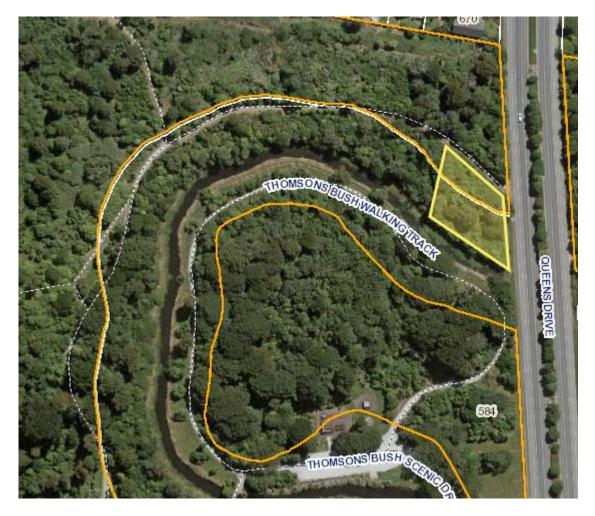

- Rakes
- Loppers
- Signs Rangers will bring them with them.

Map of Designated Area:

Yellow highlighted area is where we will be working.