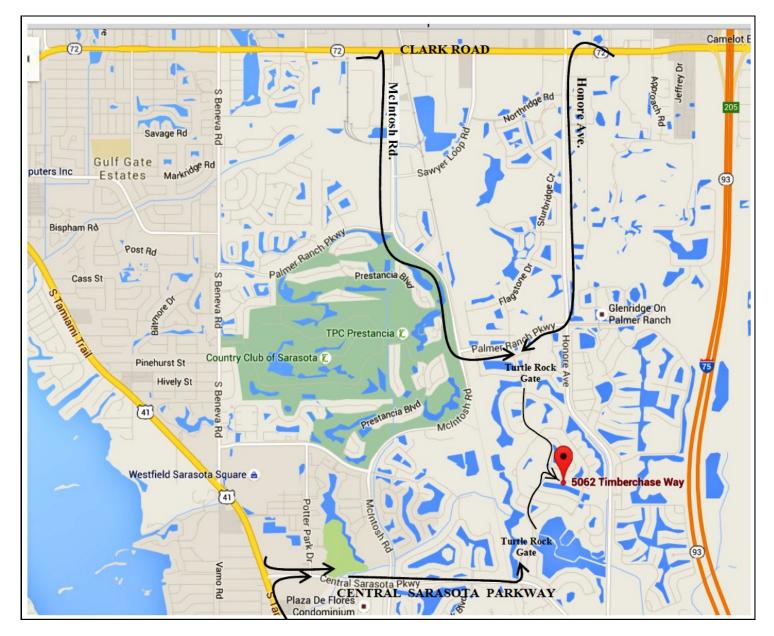

## **Directions to the Griffin's Home:**

5062 Timber Chase Way Sarasota FL 34238 (941) 921-1847 (House Phone)

## FROM CLARK & McINTOSH ROADS:

- 1) Go South on McIntosh to Palmer Ranch Parkway (ON YOUR LEFT)
- 2) Turn left onto Palmer Ranch Parkway, then proceed to the Turtle Rock Gate on your right (less than 1/2 mile)
- 3) After leaving the Gate, proceed to two (2) stop signs and continue
- 4) Turn left onto Timber Chase Way it's the 3rd Left Turn after the 2nd Stop Sign
- 5) 5062 is on your right

## FROM CENTRAL SARASOTA PARKWAY & McINTOSH ROADS:

- 1) Proceed on Central Sarasota Parkway to the Turtle Rock Gate—immediate left just after the Legacy Trail.
- 2) After leaving the Gate, proceed to two (2) stop signs and continue
- 3) Turn right onto Timber Chase Way it's the 2nd Right Turn after the 2nd Stop Sign
- 4) 5062 is on your right

**FROM I-75 & CLARK:** Proceed west on Clark to Honoree, turn left onto Honoree and proceed to the 2nd Traffic Light—Palmer Ranch Parkway. Turn right onto Palmer, proceed to the Turtle Rock Gate on your left and follow 3) through 5) in the Clark/McIntosh directions above.